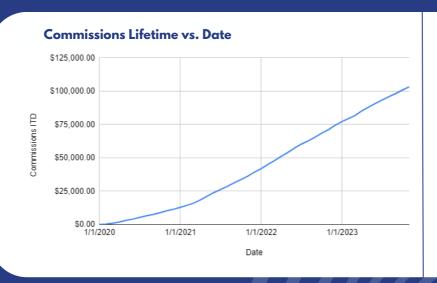

#### **Distributor A**

Distributor A received the first commission check of \$33 in December 2019. The following check brought in \$261. As of December 2023, this distributor has earned a total of \$100.2k partnering with NuVet.