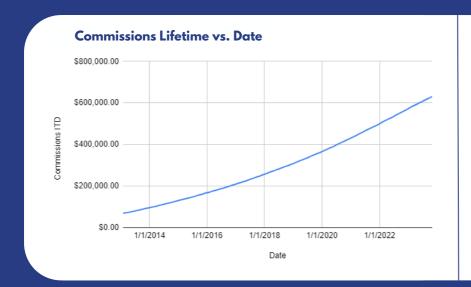

#### **Distributor C**

Distributor C is a longtime NuVet partner who has seen a 821.5% growth over the past 10 years. They have closed out 2023 with 10-year earnings of \$636k.