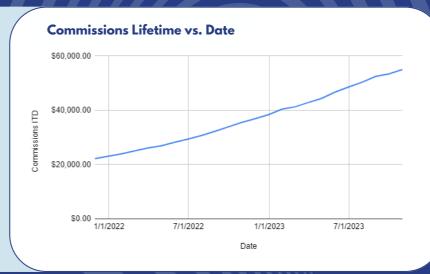

#### **Distributor B**

Distributor B began 2022 with lifetime earnings of \$23.9k. They have since seen a 136% growth and closed out 2023 with lifetime earnings of \$56.7k